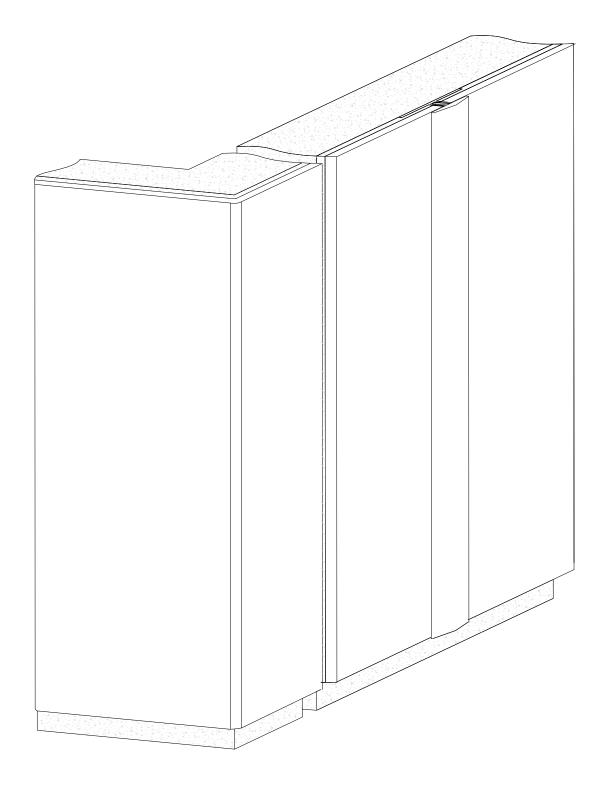

| Rev By | Date | Description Of Revision | Rev No. | Drawing Title: Beplas Elite CEK 6mm Wall Cladding Vertical Joint Strip And Thermoformed Corner Detail Contract: |                  |                        |
|--------|------|-------------------------|---------|-----------------------------------------------------------------------------------------------------------------|------------------|------------------------|
|        |      |                         |         |                                                                                                                 |                  |                        |
|        |      |                         |         | Scale: 1:1 & 1:2 @ A3                                                                                           | Requested By: JD | Drawn By: IS           |
|        |      |                         |         | Initial Drawing: 15/05/19                                                                                       | Revision:        | Drawing No. Beplas-016 |