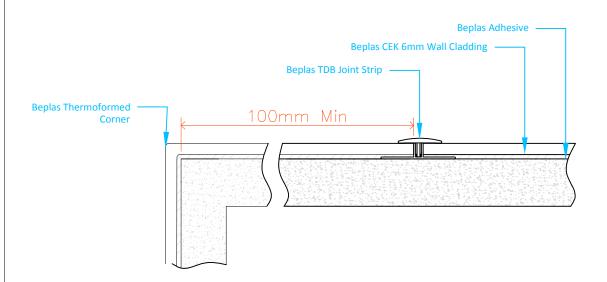

| Rev By | Date | Description Of Revision | Rev No. | Drawing Title: Beplas Elite CEK 6mm Wall Cladding Vertical Joint Strip And Thermoformed Corner Detail Contract: |                  |                        |
|--------|------|-------------------------|---------|-----------------------------------------------------------------------------------------------------------------|------------------|------------------------|
|        |      |                         |         |                                                                                                                 |                  |                        |
|        |      |                         |         | Scale: 1:1 & 1:2 @ A3                                                                                           | Requested By: JD | Drawn By: IS           |
|        |      |                         |         | Initial Drawing: 15/05/19                                                                                       | Revision:        | Drawing No. Beplas-016 |