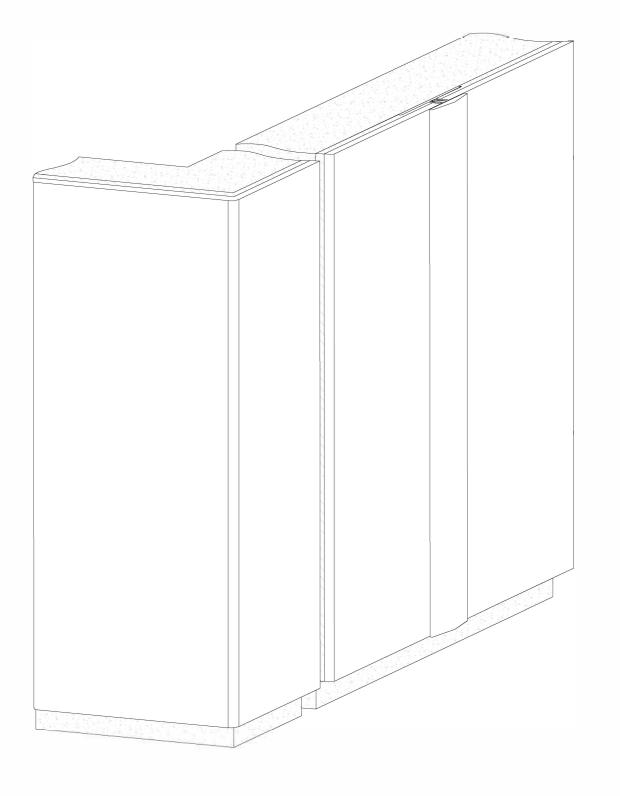

| Rev By | Date | Description Of Revision | Rev No. | Drawing Title: Beplas Elite 2.5mm PVC/FRP/ Endurance Wall Cladding Vertical Joint Strip And Thermoformed Corner Detail Contract: |                  |                        |
|--------|------|-------------------------|---------|----------------------------------------------------------------------------------------------------------------------------------|------------------|------------------------|
|        |      |                         |         |                                                                                                                                  |                  |                        |
|        |      |                         |         | Scale: 1:1 & 1:2 @ A3                                                                                                            | Requested By: JD | Drawn By: IS           |
|        |      |                         |         | Initial Drawing: 15/05/19                                                                                                        | Revision:        | Drawing No. Beplas-013 |