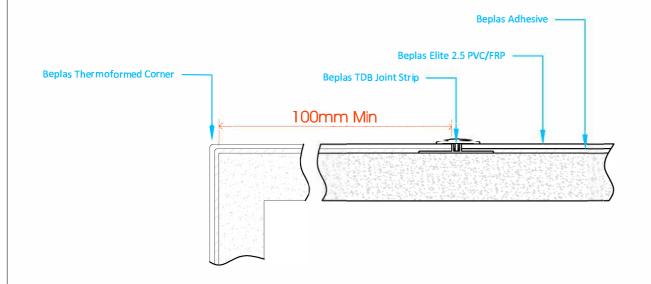

| Rev By | Date | Description Of Revision | Rev No. | Drawing Title: Beplas Elite 2.5mm PVC/FRP/ Endurance Wall Cladding Vertical Joint Strip And Thermoformed Corner Detail Contract: |                  |                        |
|--------|------|-------------------------|---------|----------------------------------------------------------------------------------------------------------------------------------|------------------|------------------------|
|        |      |                         |         |                                                                                                                                  |                  |                        |
|        |      |                         |         | Scale: 1:1 & 1:2 @ A3                                                                                                            | Requested By: JD | Drawn By: IS           |
|        |      |                         |         | Initial Drawing: 15/05/19                                                                                                        | Revision:        | Drawing No. Beplas-013 |