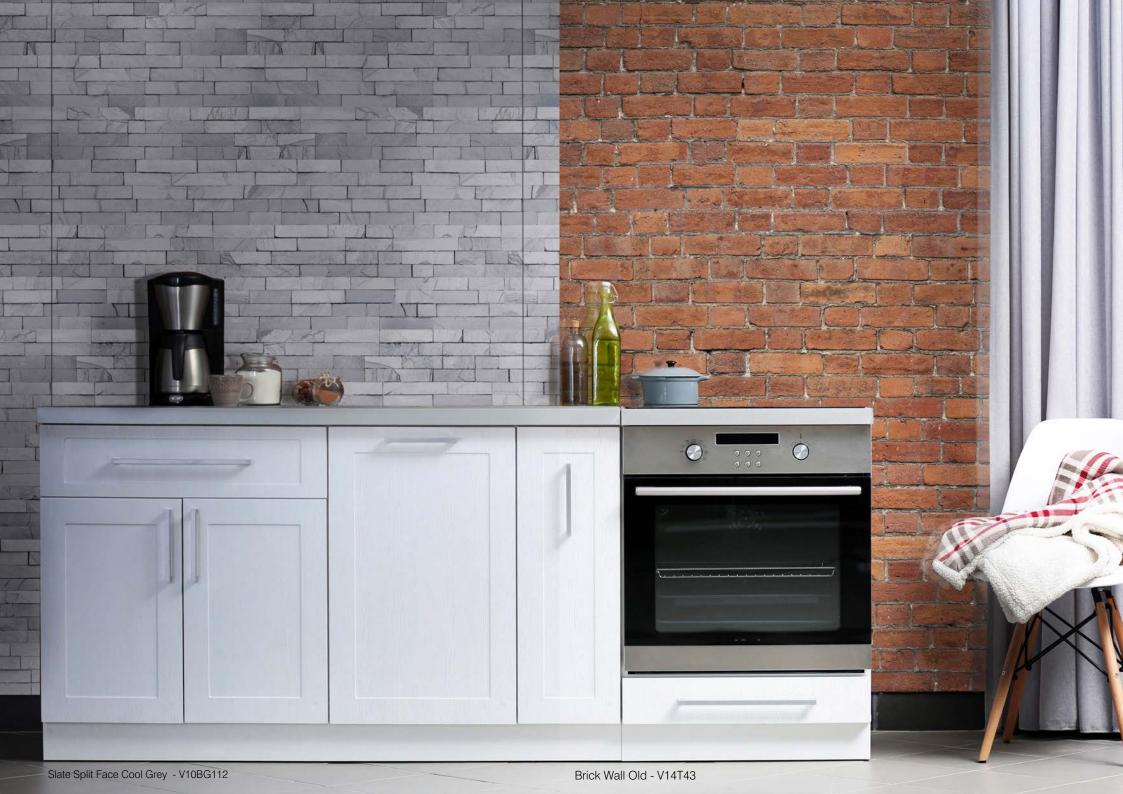

Emerald Pearl Marble Tiles White Grout - V14T211

Slate Split Face - V10BG108

Slate - V14T193

Red Contoured Tiles - V14T103

Light Walnut - V14T115

Daino Marble Natural - V10BG21

White Painted Brick Wall - V14T58

Slate - V14T178

V14T178 Close Up at 3m high

Slate Colours

Brick Wall New - V14T47

Brick Wall Old - V14T43

Weave Natural - V14T95 Weave Grey - V14T96

Weave Cool - V14T97

Fabric Textures