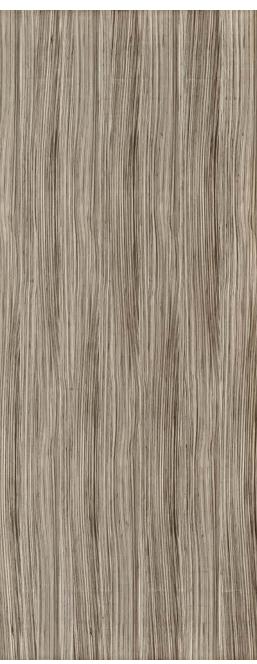

Statuary Marble Black Tiles - V14T212

Slate - V14T191 Concrete Smooth - V14T90

Oak Panels 2 - V14T15

Oak Panels 3 - American White Oak - V14T113

Oak Panels

Zebrano - V14T36

Macasser Ebony - V7BG2

Wood Panels