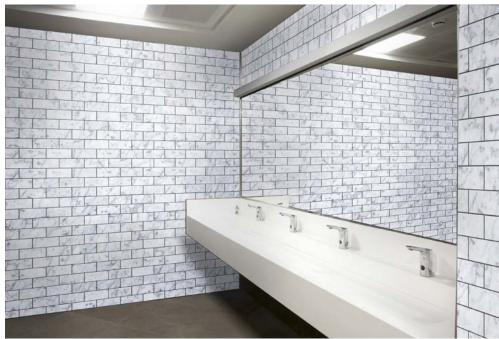

Front cover: Oak Panels 1 - V14T9

This page: V7BG2 Macasser Ebony

Back cover: V14T110 White Metro Tiles