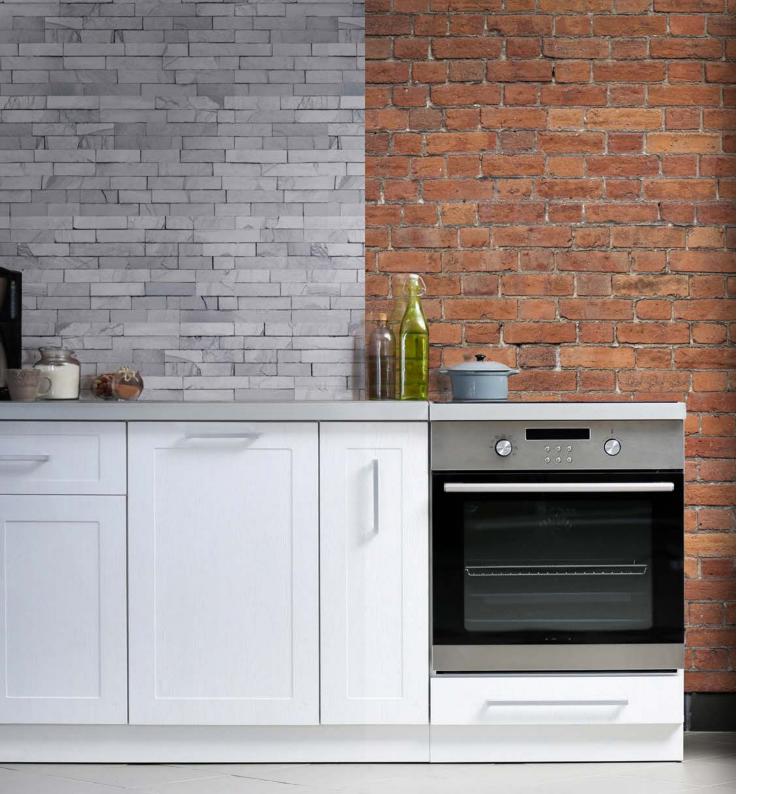

Statuary Marble Black Tiles - V14T212

Slate - V14T191 Concrete Smooth - V14T90

Oak Panels 2 - V14T15

Oak Panels 3 - American White Oak - V14T113

Oak Panels

Zebrano - V14T36

Macasser Ebony - V7BG2

Wood Panels