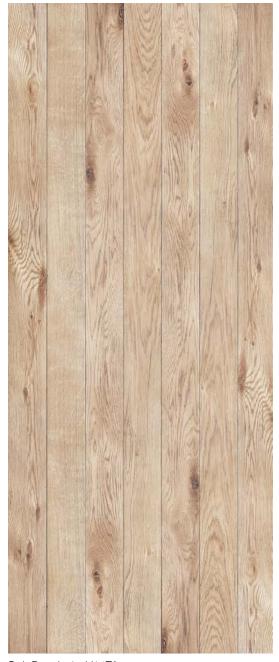

Front cover: Oak Panels 1 - V14T9

This page: V7BG2 Macasser Ebony

Back cover: V14T110 White Metro Tiles

Statuary Marble Black Tiles - V14T212

Slate - V14T191 Concrete Smooth - V14T90

Oak Panels 2 - V14T15

Oak Panels 3 - American White Oak - V14T113

Oak Panels

Zebrano - V14T36

Macasser Ebony - V7BG2

Wood Panels