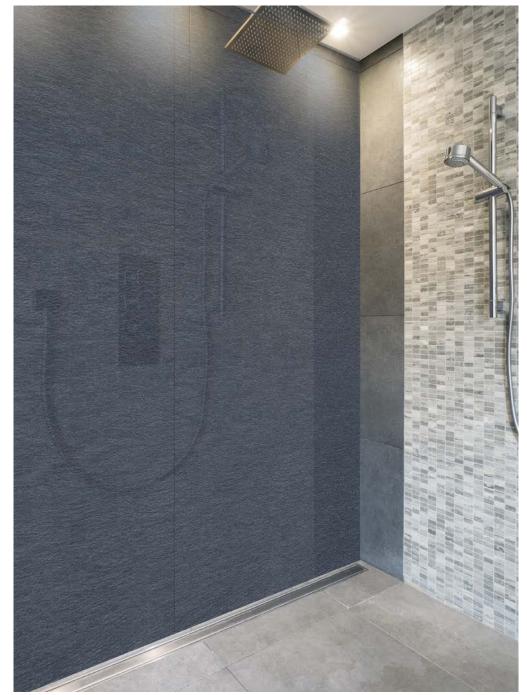

Marble Tint - Cobweb - V10BG100

Emerald Pearl Marble - V10BG90

Antique Black Marble - V10BG91

Concrete Smooth - V14T86

Concrete Smooth - V14T90

Concrete

Split Face Slate - V10BG108

Split Face Slate Cool Grey - V10BG112