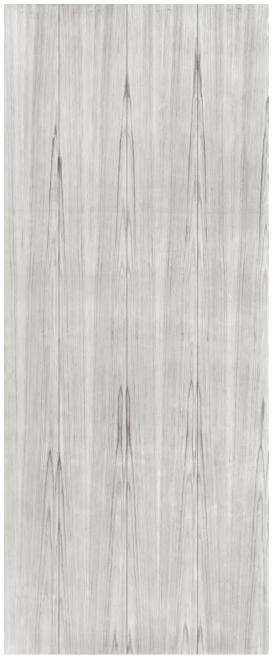

Emerald Pearl Marble Tiles White Grout - V14T211

Slate Split Face - V10BG108

Slate - V14T193

Red Contoured Tiles - V14T103

Light Walnut - V14T115

Daino Marble Natural - V10BG21

White Painted Brick Wall - V14T58

Light Walnut - V14T115

Light Woods

White Contoured Tiles - V14T101

Black Contoured Tiles - V14T102

Red Contoured Tiles - V14T103

Blue Contoured Tiles - V14T104

Green Contoured Tiles - V14T105

Brown Contoured Tiles - V14T106