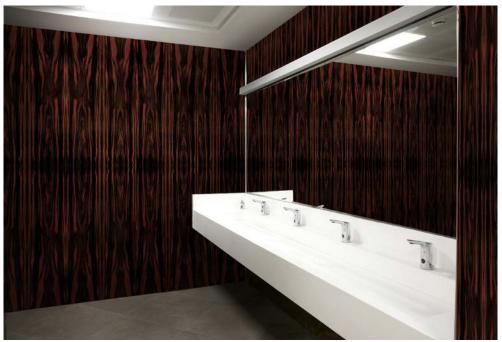

Front cover: Oak Panels 1 - V14T9

This page: V7BG2 Macasser Ebony

Back cover: V14T110 White Metro Tiles

Richard has created this unique collection of Super High Resolution panels to bring these beautiful materials to interiors and products.

Walnut - V14T127

White Carrara Marble Tiles - V14T207

Macasser Ebony - V7BG2

Statuary Marble Black Tiles - V14T212

Slate - V14T191 Concrete Smooth - V14T90

Oak Panels 2 - V14T15

Oak Panels 3 - American White Oak - V14T113

Oak Panels

Zebrano - V14T36

Macasser Ebony - V7BG2

Wood Panels