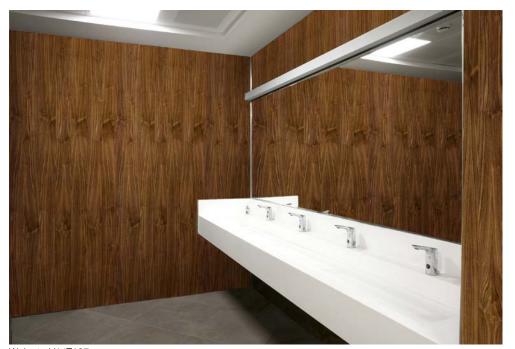

Front cover: Oak Panels 1 - V14T9

This page: V7BG2 Macasser Ebony

Back cover: V14T110 White Metro Tiles

Richard has created this unique collection of Super High Resolution panels to bring these beautiful materials to interiors and products.

Walnut - V14T127

White Carrara Marble Tiles - V14T207

Macasser Ebony - V7BG2