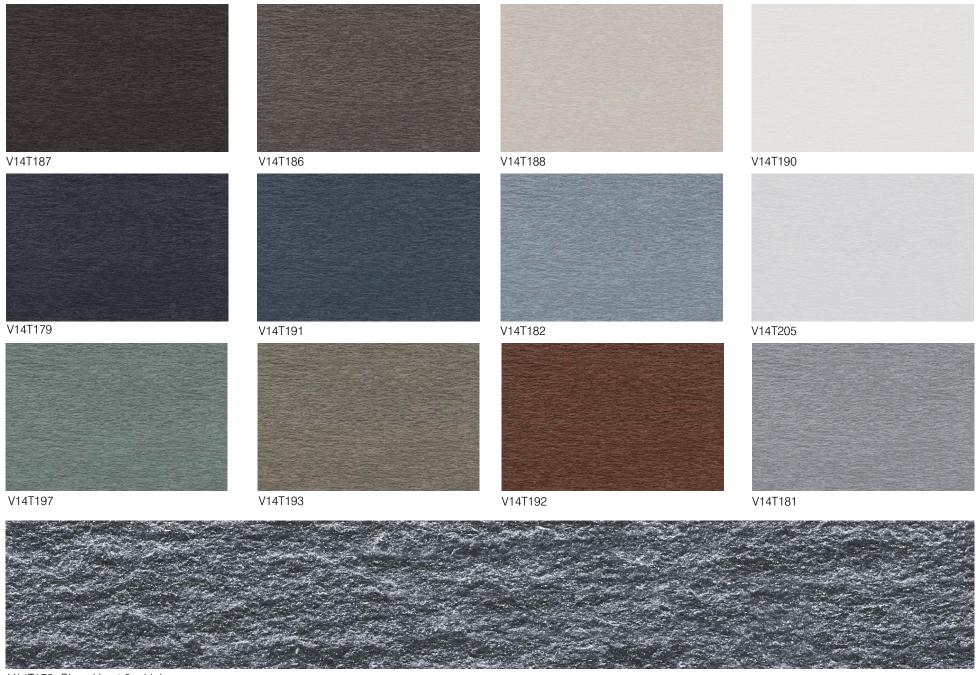

Emerald Pearl Marble Tiles White Grout - V14T211

Slate Split Face - V10BG108

Slate - V14T193

Red Contoured Tiles - V14T103

Light Walnut - V14T115

Daino Marble Natural - V10BG21

White Painted Brick Wall - V14T58

Marble Tint - Cobweb - V10BG100

Emerald Pearl Marble - V10BG90

Antique Black Marble - V10BG91

Concrete Smooth - V14T86

Concrete Smooth - V14T90

Concrete

Split Face Slate - V10BG108

Split Face Slate Cool Grey - V10BG112

Slate - V14T178

V14T178 Close Up at 3m high

Slate Colours

Brick Wall New - V14T47

Brick Wall Old - V14T43

Weave Natural - V14T95 Weave Grey - V14T96

Weave Cool - V14T97

Fabric Textures