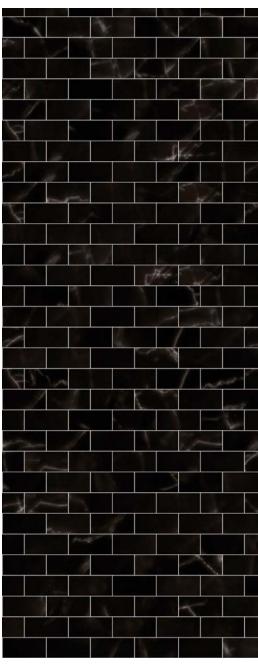

Statuary Marble Black Tiles - V14T212

Slate - V14T191 Concrete Smooth - V14T90

Oak Panels 2 - V14T15

Oak Panels 3 - American White Oak - V14T113

Oak Panels

Zebrano - V14T36

Macasser Ebony - V7BG2

Wood Panels

Light Grey Tiles - V14T107

Dark Grey Tiles - V14T108

Black Tiles - V14T109

White Metro Tiles - V14T110

White Carrara Marble Tiles - V14T207

Statuary Marble Tiles - V14T208

Breccia Capraia Marble Tiles - V14T209