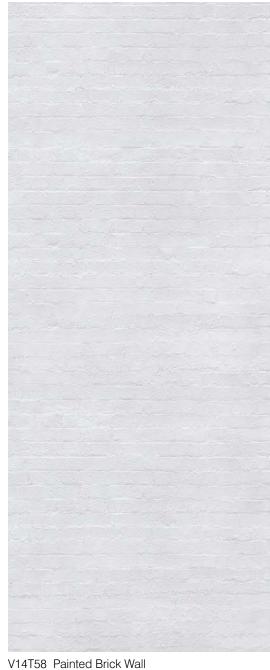

Emerald Pearl Marble Tiles White Grout - V14T211

Slate Split Face - V10BG108

Slate - V14T193

Red Contoured Tiles - V14T103

Light Walnut - V14T115

Daino Marble Natural - V10BG21

White Painted Brick Wall - V14T58