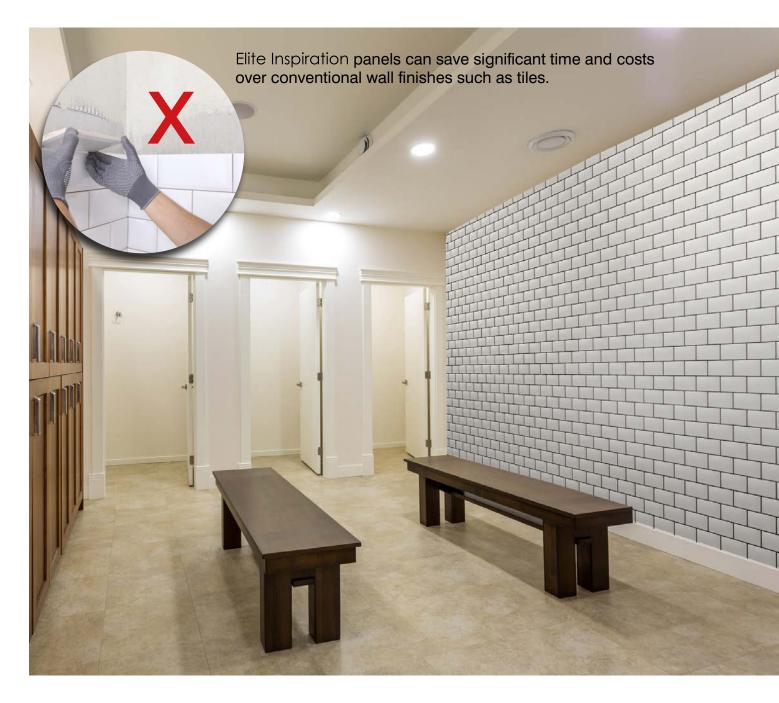

This unique cladding technology allows you to replicate any traditional wall cover material such as tiles, wood paneling and marble or apply a completely unique design of your own choice.

In addition to a consistently perfect finish the Elite Inspiration hygienic cladding solution allows speedy installation reducing fitting costs, down time and closures compared to traditional wall coverings such as tiling.