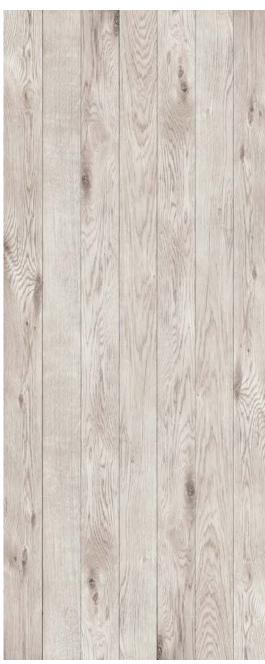

Statuary Marble Black Tiles - V14T212

Slate - V14T191 Concrete Smooth - V14T90

Oak Panels 2 - V14T15

Oak Panels 3 - American White Oak - V14T113

Oak Panels

Zebrano - V14T36

Macasser Ebony - V7BG2

Wood Panels