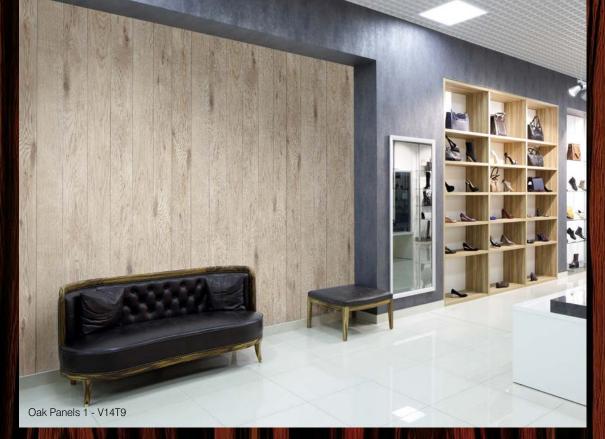

Front cover: Oak Panels 1 - V14T9

This page: V7BG2 Macasser Ebony

Back cover: V14T110 White Metro Tiles