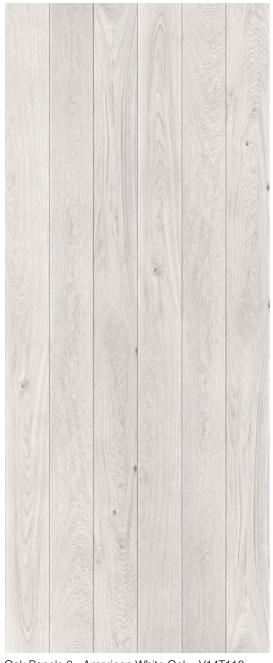

Statuary Marble Black Tiles - V14T212

Slate - V14T191 Concrete Smooth - V14T90

Oak Panels 2 - V14T15

Oak Panels 3 - American White Oak - V14T113

Oak Panels

Zebrano - V14T36

Macasser Ebony - V7BG2

Wood Panels