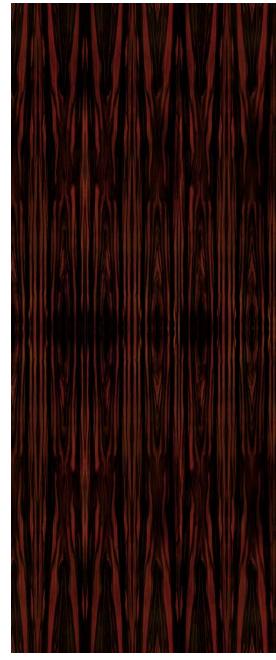

Front cover: Oak Panels 1 - V14T9

This page: V7BG2 Macasser Ebony

Back cover: V14T110 White Metro Tiles

Richard has created this unique collection of Super High Resolution panels to bring these beautiful materials to interiors and products.

Walnut - V14T127

White Carrara Marble Tiles - V14T207

Macasser Ebony - V7BG2

Statuary Marble Black Tiles - V14T212

Slate - V14T191 Concrete Smooth - V14T90

Oak Panels 2 - V14T15

Oak Panels 3 - American White Oak - V14T113

Oak Panels

Zebrano - V14T36

Macasser Ebony - V7BG2

Wood Panels