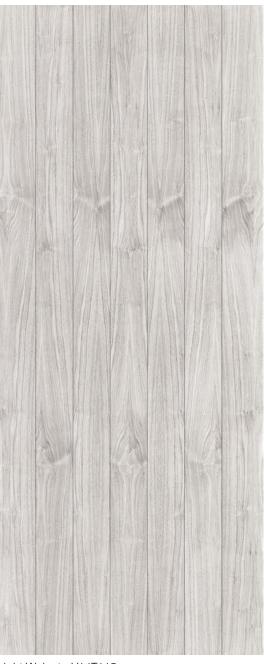

Statuary Marble Black Tiles - V14T212

Slate - V14T191 Concrete Smooth - V14T90

Oak Panels 2 - V14T15

Oak Panels 3 - American White Oak - V14T113

Oak Panels

Zebrano - V14T36

Macasser Ebony - V7BG2

Wood Panels