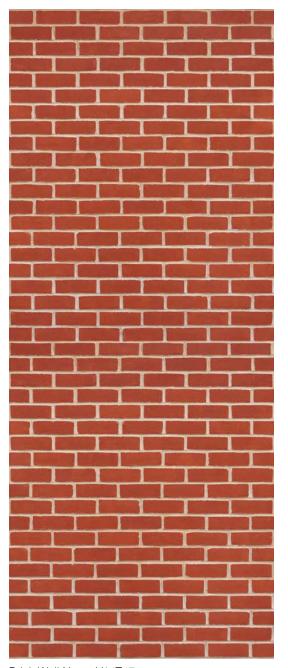

Slate - V14T178

V14T178 Close Up at 3m high

Slate Colours

Brick Wall New - V14T47

Brick Wall Old - V14T43

Weave Natural - V14T95 Weave Grey - V14T96

Weave Cool - V14T97

Fabric Textures